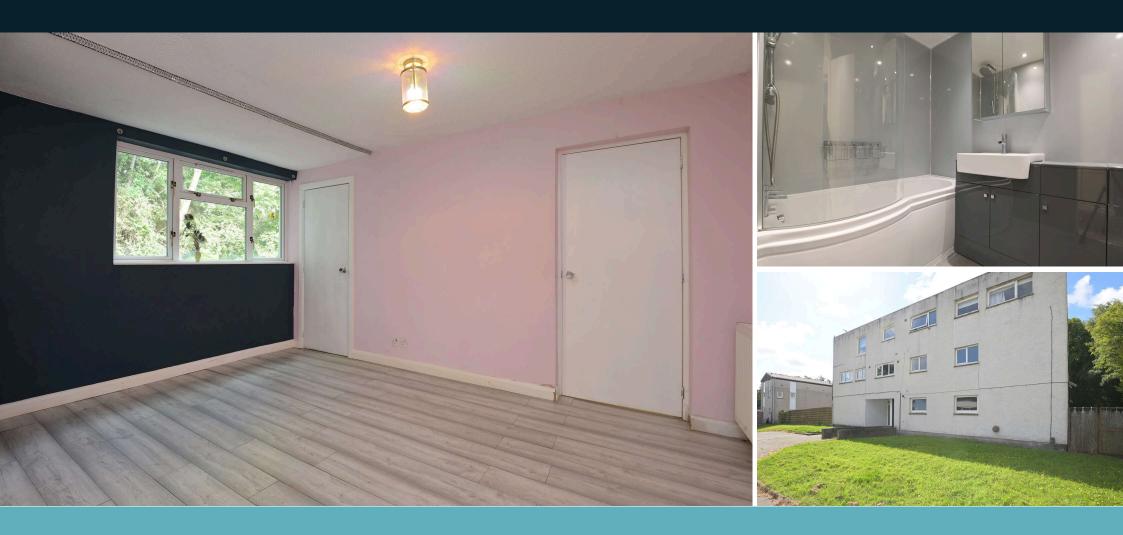

# Accommodation

Entrance hallway with storage cupboards

Living room with patio doors to garden

Utility/storage area

Kitchen

Three bedrooms

Bathroom with shower over bath, wash basin, WC & vanity units

## Extra Features

Gas central heating

Double glazing

Secure entry system

Communal garden

External storage cupboard (1m x 4m)