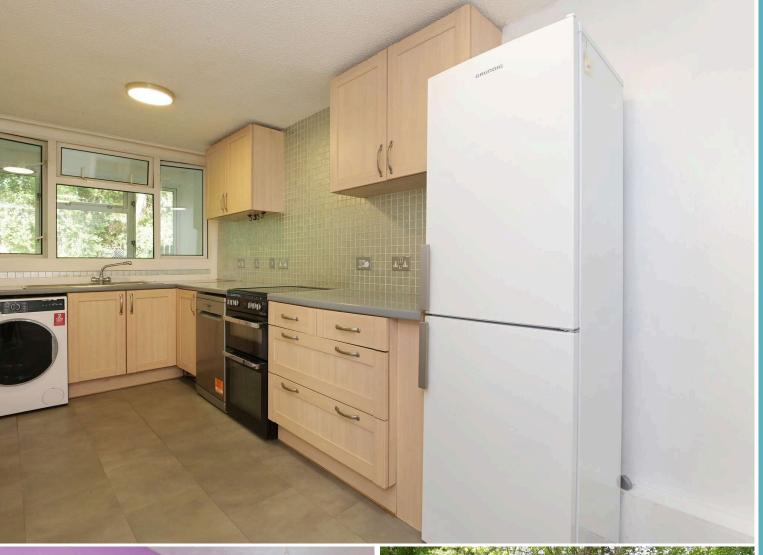

# Accommodation

Entrance hallway with storage cupboards

Living room with patio doors to garden

Utility/storage area

Kitchen

Three bedrooms

Bathroom with shower over bath, wash basin, WC & vanity units