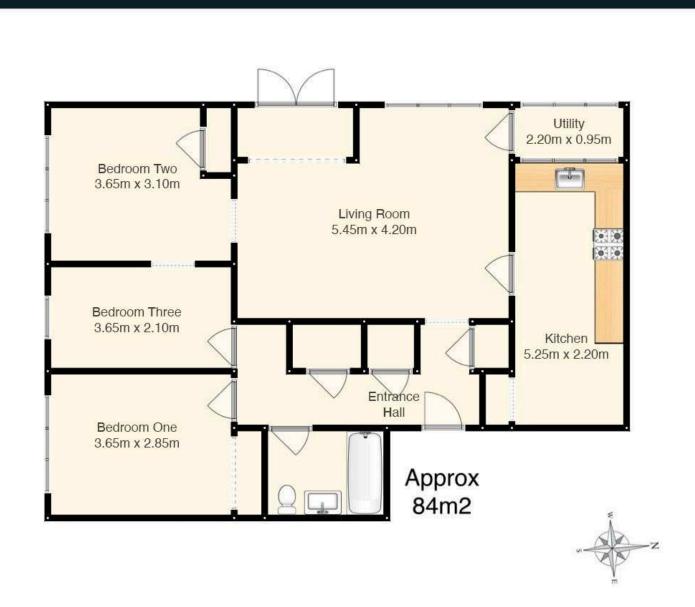

# Accommodation

Entrance hallway with storage cupboards

Living room with patio doors to garden

Utility/storage area

Kitchen

Three bedrooms

Bathroom with shower over bath, wash basin, WC & vanity units