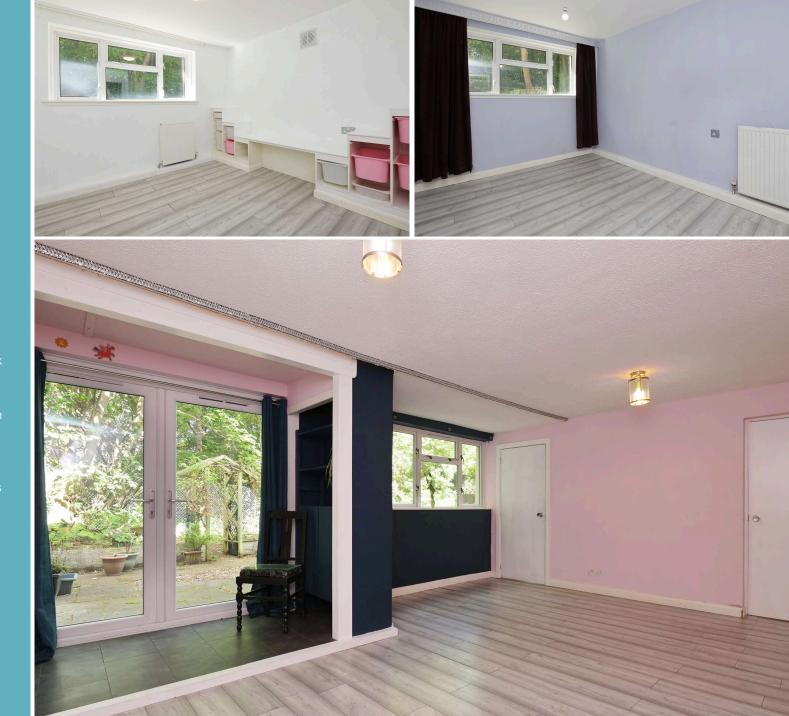

# Accommodation

Entrance hallway with storage cupboards

Living room with patio doors to garden

Utility/storage area

Kitchen

Three bedrooms

Bathroom with shower over bath, wash basin, WC & vanity units